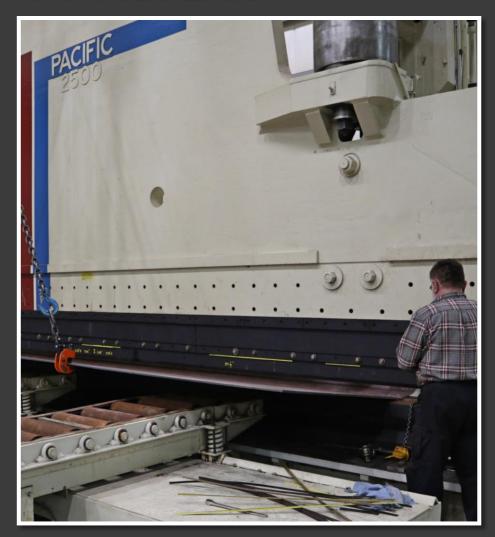

### BRAKE PRESS FORMING

CAPACITY: 175 / 400/ 660 / 1000 / 2500 TONS UP TO 40' BEND LENGTH