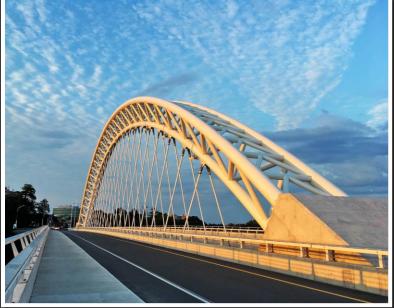

### INDUCTION BENDING

PIPE BENDING TO 30" (762MM) DIAMETER STRUCTURAL BENDING TO 30" SECTION DEPTH HSS BENDING TO 24" X 24" (610 X 610MM) S-BENDS & COMPLEX 3D BENDING CARBON / STAINLESS / ALLOYS