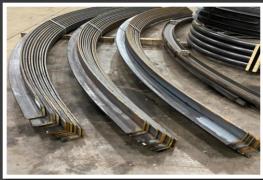

## SECTIONAL BENDING

#### Wide Flange / I Beam

To 44" (1.1 m.) Section Depth Hard Way & Easy Way

#### Channel

Channel toe in / toe out or the hard way up to 18" section depth

#### Angle

Leg In Heel Out / Heel In Leg Out / Short Leg Out / Long Leg Out