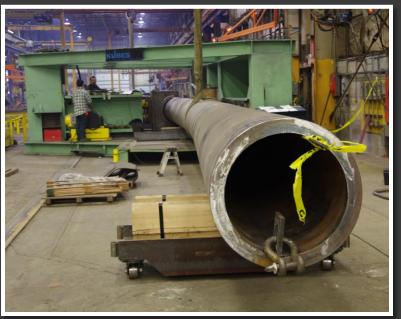

### INDUCTION BENDING

PIPE BENDING TO 30" (762MM) DIAMETER STRUCTURAL BENDING TO 30" SECTION DEPTH HSS BENDING TO 24" X 24" (610 X 610MM) S-BENDS & COMPLEX 3D BENDING CARBON / STAINLESS / ALLOYS