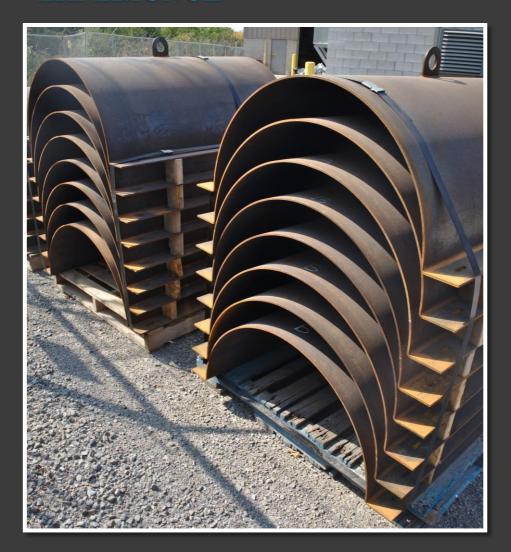

## SECTIONAL BENDING

# SMALL | MEDIUM | LARGE

Components of varying sizes are produced to meet fast paced needs