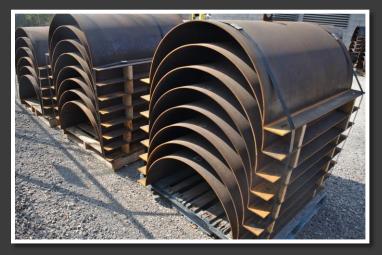

# SMALL | MEDIUM | LARGE

Components of varying sizes are produced to meet fast paced needs