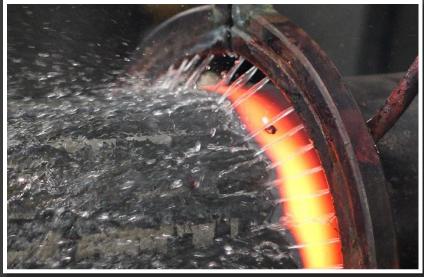

### INDUCTION BENDING

PIPE BENDING TO 30" (762MM) DIAMETER STRUCTURAL BENDING TO 30" SECTION DEPTH HSS BENDING TO 24" X 24" (610 X 610MM) S-BENDS & COMPLEX 3D BENDING CARBON / STAINLESS / ALLOYS