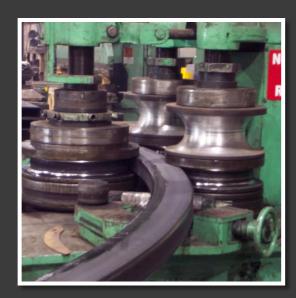

## SECTIONAL BENDING

#### Wide Flange / I Beam

To 44" (1.1 m.) Section Depth Hard Way & Easy Way

#### Channel

Channel toe in / toe out or the hard way up to 18" section depth

#### Angle

Leg In Heel Out / Heel In Leg Out / Short Leg Out / Long Leg Out