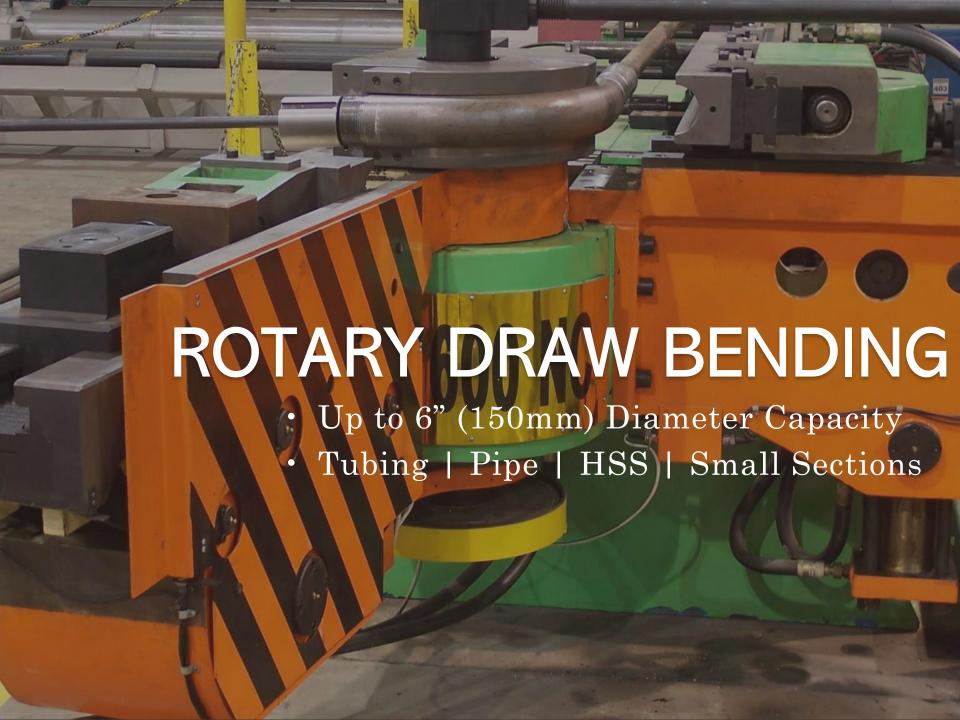

#### HSS

We bend HSS squares, diagonal squares and HSS rectangles the hard way and the easy way. We offer cold rolling of HSS using pyramid rolling method and also offer hot bending using the induction bending method