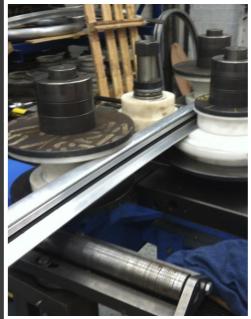

### INDUCTION BENDING

PIPE BENDING TO 30" (762MM) DIAMETER STRUCTURAL BENDING TO 30" SECTION DEPTH HSS BENDING TO 24" X 24" (610 X 610MM) S-BENDS & COMPLEX 3D BENDING CARBON / STAINLESS / ALLOYS