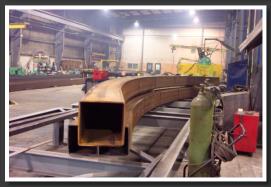

### INDUCTION BENDING

PIPE BENDING TO 30" (762MM) DIAMETER STRUCTURAL BENDING TO 30" SECTION DEPTH HSS BENDING TO 24" X 24" (610 X 610MM) S-BENDS & COMPLEX 3D BENDING CARBON / STAINLESS / ALLOYS