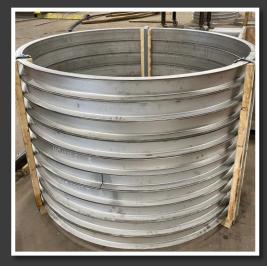

## SECTIONAL BENDING

# SMALL | MEDIUM | LARGE

Components of varying sizes are produced to meet fast paced needs