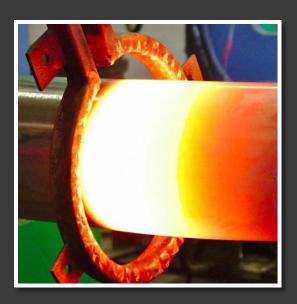

### INDUCTION BENDING

PIPE BENDING TO 30" (762MM) DIAMETER STRUCTURAL BENDING TO 30" SECTION DEPTH HSS BENDING TO 24" X 24" (610 X 610MM) S-BENDS & COMPLEX 3D BENDING CARBON / STAINLESS / ALLOYS