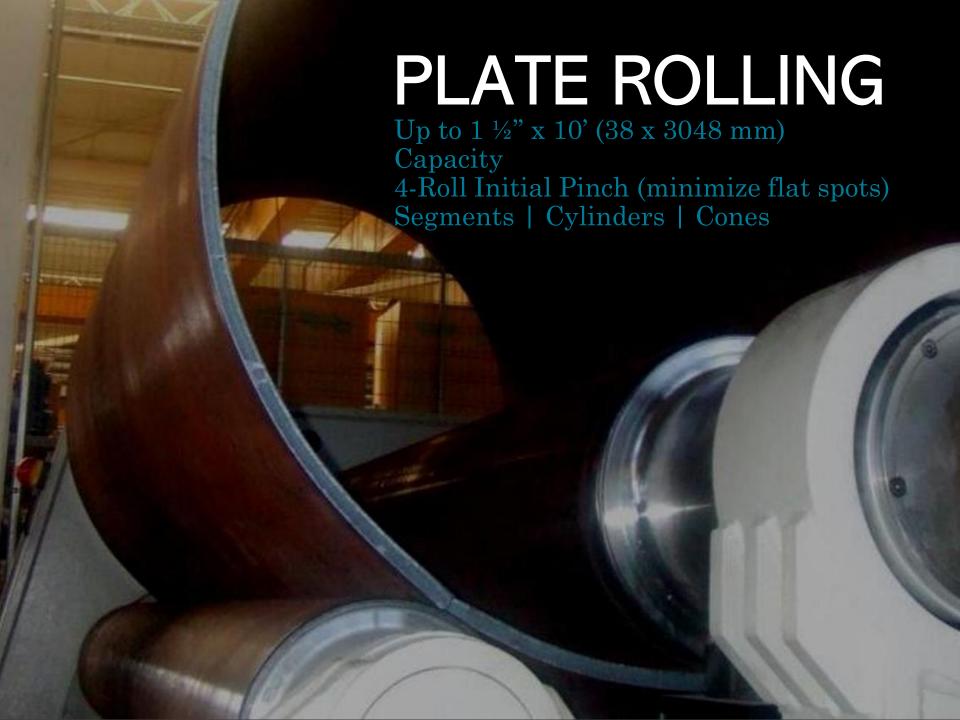

Kubes Steel Inc. is the largest provider of Structural and Sectional Rolling Services in Canada

CAPACITY RANGE:

NORTH AMERICA'S MOST ACCURATE ROLL BENDER TO ROLLING, BENDING & FORMING STRUCTURAL SECTIONS







## SECTIONAL BENDING









#### Wide Flange / I Beam

To 44" (1.1 m.) Section Depth Hard Way & Easy Way

#### Channel

Channel toe in / toe out or the hard way up to 18" section depth

#### Angle

Leg In Heel Out / Heel In Leg Out / Short Leg Out / Long Leg Out

#### HSS

We bend HSS squares, diagonal squares and HSS rectangles the hard way and the easy way. We offer cold rolling of HSS using pyramid rolling method and also offer hot bending using the induction bending method

### BRAKE PRESS FORMING

CAPACITY: 175 / 400/ 660 / 1000 / 2500 TONS UP TO 40' BEND LENGTH











### INDUCTION BENDING

PIPE BENDING TO 30" (762MM) DIAMETER STRUCTURAL BENDING TO 30" SECTION DEPTH HSS BENDING TO 24" X 24" (610 X 610MM) S-BENDS & COMPLEX 3D BENDING CARBON / STAINLESS / ALLOYS













# SMALL | MEDIUM | LARGE

Components of varying sizes are produced to meet fast paced needs

## ALUMINUM BENDING

Prototype Pieces

Production Runs

Cutting aluminum to length

Coping Aluminum

Mitering Aluminum

**Drilling Aluminum** 

Slotting Aluminum & CNC machining the aluminum products after bending









## 45 YEARS OF ROLLING AND BENDING EXPERIENCE







## HELPING FABRICATORS REACH SUCCESS IS OUR BUSINESS