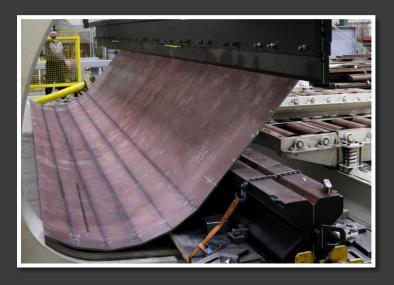

### BRAKE PRESS FORMING

CAPACITY: 175 / 400/ 660 / 1000 / 2500 TONS UP TO 40' BEND LENGTH