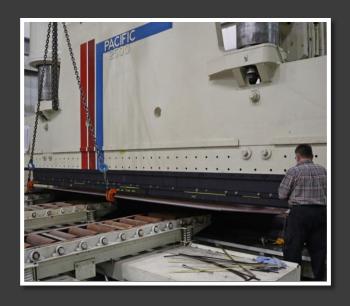

### BRAKE PRESS FORMING

CAPACITY: 175 / 400/ 660 / 1000 / 2500 TONS UP TO 40' BEND LENGTH