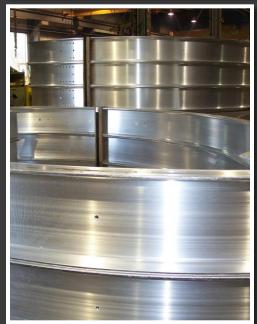

## ALUMINUM BENDING

Prototype Pieces

Production Runs

Cutting aluminum to length

Coping Aluminum

Mitering Aluminum

**Drilling Aluminum** 

Slotting Aluminum & CNC machining the aluminum products after bending