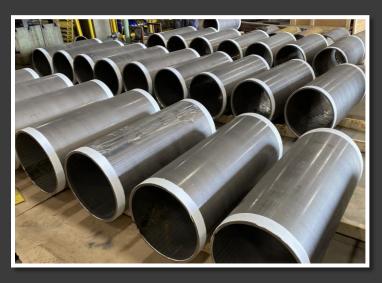

### INDUCTION BENDING

PIPE BENDING TO 30" (762MM) DIAMETER STRUCTURAL BENDING TO 30" SECTION DEPTH HSS BENDING TO 24" X 24" (610 X 610MM) S-BENDS & COMPLEX 3D BENDING CARBON / STAINLESS / ALLOYS