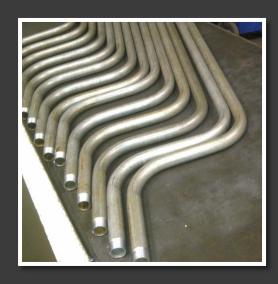

### INDUCTION BENDING

PIPE BENDING TO 30" (762MM) DIAMETER STRUCTURAL BENDING TO 30" SECTION DEPTH HSS BENDING TO 24" X 24" (610 X 610MM) S-BENDS & COMPLEX 3D BENDING CARBON / STAINLESS / ALLOYS

# SMALL | MEDIUM | LARGE

Components of varying sizes are produced to meet fast paced needs