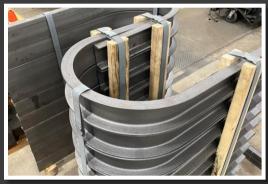

## SECTIONAL BENDING

#### Wide Flange / I Beam

To 44" (1.1 m.) Section Depth Hard Way & Easy Way

#### Channel

Channel toe in / toe out or the hard way up to 18" section depth

#### Angle

Leg In Heel Out / Heel In Leg Out / Short Leg Out / Long Leg Out