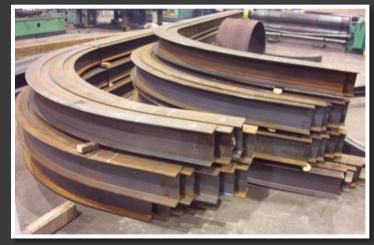

## A FABRICATORS FABRICATOR

Kubes Steel Inc. is the largest provider of Structural and Sectional Rolling Services in Canada

CAPACITY RANGE:

NORTH AMERICA'S MOST ACCURATE ROLL BENDER TO ROLLING, BENDING & FORMING STRUCTURAL SECTIONS

## SECTIONAL BENDING

#### Wide Flange / I Beam

To 44" (1.1 m.) Section Depth Hard Way & Easy Way