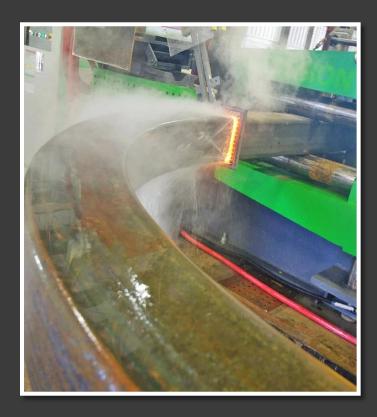

### INDUCTION BENDING

PIPE BENDING TO 30" (762MM) DIAMETER STRUCTURAL BENDING TO 30" SECTION DEPTH HSS BENDING TO 24" X 24" (610 X 610MM) S-BENDS & COMPLEX 3D BENDING CARBON / STAINLESS / ALLOYS