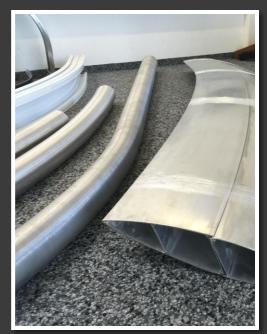

## ALUMINUM BENDING

Prototype Pieces

Production Runs

Cutting aluminum to length

Coping Aluminum

Mitering Aluminum

**Drilling Aluminum** 

Slotting Aluminum & CNC machining the aluminum products after bending