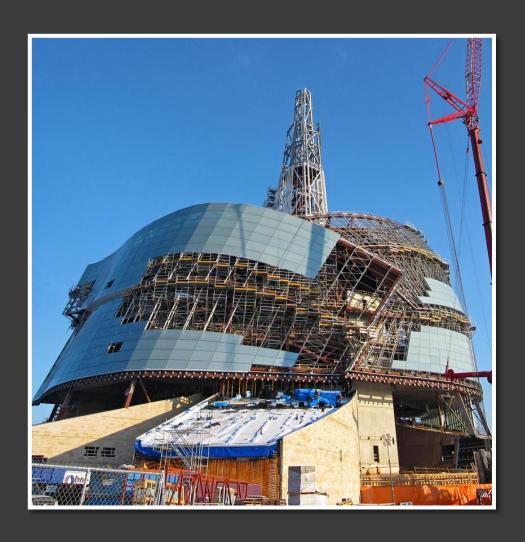

# SMALL | MEDIUM | LARGE

Components of varying sizes are produced to meet fast paced needs