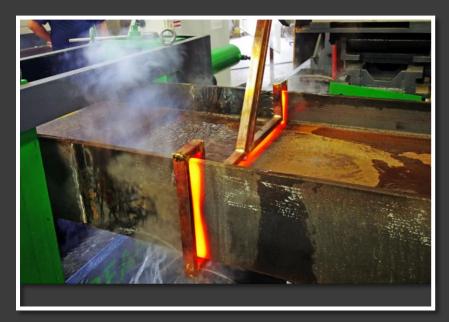

### INDUCTION BENDING

PIPE BENDING TO 30" (762MM) DIAMETER STRUCTURAL BENDING TO 30" SECTION DEPTH HSS BENDING TO 24" X 24" (610 X 610MM) S-BENDS & COMPLEX 3D BENDING CARBON / STAINLESS / ALLOYS